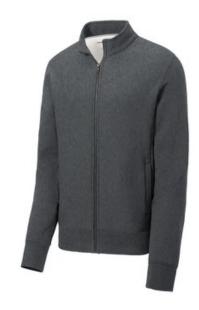

# Sport-Tek <sup>®</sup> Super Heavyweight Full-Zip Sweatshirt ST284

On or off the field, it's the most warmth you can get out of a sweatshirt. Weighing in at a hefty 12 ounces, our super heavyweight fleece is constructed for durability and comfort.

- 12-ounce, cross-grain 80/20 ring spun combed cotton/poly
- 100% ring spun combed cotton face
- Cadet collar
- Tag-free label
- Twill-taped neck
- Antique nickel-finished zipper
- Front slash pockets
- 2x2 rib knit cuffs, hem and side gussets with spandex