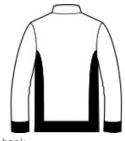

Machine wash cold with like colors, do not bleach , tumble dry low, warm iron , if necessary.

front

back