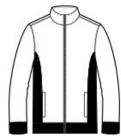

Machine wash cold with like colors, do not bleach , tumble dry low, warm iron , if necessary.

front

back