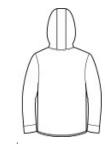

# CARE INSTRUCTIONS

Machine wash cold with like colors; do not use fabric softener; only non-chlorine bleach, when needed; tumble dry low; remove promptly; cool iron, if necessary; do not dry clean.

back