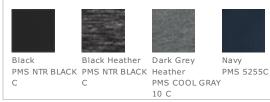

rn look and feel.

- 71/29 cotton/poly double-knit fleece
- Tag-free label
- Three-panel hood
- Front pouch pocket with integrated rubberized
- zippered pocket
- Slight drop tail hem

# CARE INSTRUCTIONS

Machine wash cold with like colors; do not use fabric softener; only non-chlorine bleach, when needed; tumble dry low; remove promptly; cool iron, if necessary; do not dry clean.





back

#### **HOW TO MEASURE**



#### CHEST

Measure under the arm and around the fullest part of the chest with arms down, keeping tape horizontal.

## SIZE CHART

|       | XS    | S     | М     | L     | XL    | 2XL   | 3XL   | 4XL   |
|-------|-------|-------|-------|-------|-------|-------|-------|-------|
| Chest | 32-34 | 35-37 | 38-40 | 41-43 | 44-46 | 47-49 | 50-53 | 54-57 |

### COLOR INFORMATION