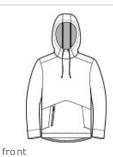

# Sport-Tek<sup>®</sup> Triumph Hooded Pullover ST280

This double knit, cotton-rich pullover is a triumph with integrated pockets and rubberized zippers for a modern look and feel.

- 71/29 cotton/poly double-knit fleece
- Tag-free label
- Three-panel hood
- Front pouch pocket with integrated rubberized
- zippered pocket
- Slight drop tail hem