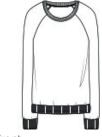

## **Alternative Washed Terry Champ AA9575WT**

With a laid-back retro vibe, this crew keeps you comfortable every time you wear it.

- 8-ounce, 100% cotton French terry
- Classic fit
- Raglan sleeves with coverstitch at armholes
- Ribbed knit cuffs and hem