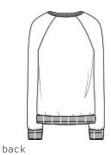

## **Alternative Washed Terry Champ AA9575WT**

With a laid-back retro vibe, this crew keeps you comfortable every time you wear it.

- 8-ounce, 100% cotton French terry
- Classic fit
- Raglan sleeves with coverstitch at armholes
- Ribbed knit cuffs and hem