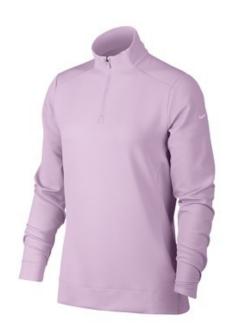

# Nike Ladies Dry UV 1/2-Zip Cover-Up AJ5278

We're proud to offer this direct-from-retail Nike style, while supplies last. With UPF 40+ sun protection, this moisture-wicking cover-up helps keep you comfortable all day with soft and stretchy double-knit fabric. Design details include a zip-through cadet collar and contoured sleeve cuffs that follow the shape of the hand for extra warmth. Completed with open cuffs and hem. The tonal Swoosh design trademark is embroidered on the upper left sleeve. Made of 8.1-ounce, 96/4 polyester/spandex Dri-FIT fabric.

## **COLOR INFORMATION**

Black Lilac Mist

White