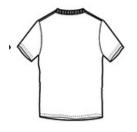

## Anvil<sup>®</sup> Youth 100% Combed Ring Spun Cotton T-Shirt. 990B

- 4.3-ounce, 100% combed ring spun cotton
- TearAway label
- Seamed collar
- Shoulder-to-shoulder taping
- Double-needle sleeves and hem/li>