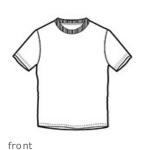

## Anvil<sup>®</sup> Youth 100% Combed Ring Spun Cotton T-Shirt. 990B

- 4.3-ounce, 100% combed ring spun cotton
- TearAway label
- Seamed collar
- Shoulder-to-shoulder taping
- Double-needle sleeves and hem/li>