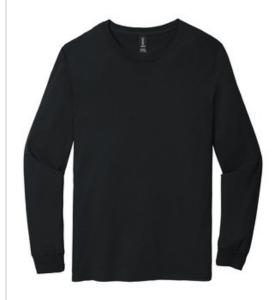

# Anvil ® 100% Combed Ring Spun Cotton Long Sleeve T-Shirt. 949

- 4.3-ounce, 100% combed ring spun cotton
- 65/35 poly/ring spun cotton (Heather Blue, Heather Green, Heather Purple)
- 90/10 ring spun cotton/poly (Heather Grey)
- TearAway label
- Seamed collar
- Shoulder-to-shoulder taping
- Rib knit cuffs
- Double-needle sleeves and hem