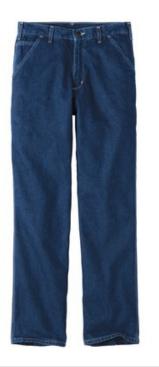

## Carhartt<sup>®</sup> Loose-Fit Work Dungaree . CTB13

All the things you need in a work jean: toughness, utility and versatility. Cut for comfort for a long day on the job.

- 11.75-ounce, 100% cotton washed denim
- Sits slightly above the waist
- Generous fit through the seat and thigh with the most room to move
- Multiple tool and utility pockets
- Left-leg hammer loop
- Stronger sewn-on-seam belt loops
- Heavy hauling reinforced back pockets
- Straight leg opening fits over boots
- Carhartt leatherette label sewn on right rear
- pocket
- Loose fit