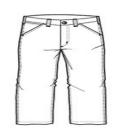

## CARE INSTRUCTIONS

Machine wash warm with like colors, Do not bleach, Tumble dry medium remove promptly, Do not iron ornamentation.

front

back