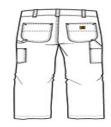

## CARE INSTRUCTIONS

Machine wash warm with like colors, Do not bleach, Tumble dry medium remove promptly, Do not iron ornamentation.

front

back