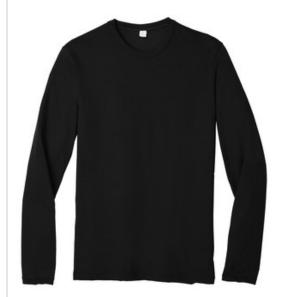

# Alternative The Keeper Vintage 50/50 Long Sleeve Tee. AA5100

With fabric that is breathable and cool, The Keeper is a long sleeve tee that will last.

- 4.4-ounce, 50/50 cotton/poly
- Classic fit
- Tear-away label
- Bound neck
- Blind stitch hem