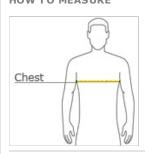

## HOW TO MEASURE

### CHEST

Measure under the arm and around the fullest part of the chest with arms down, keeping tape horizontal.

#### SIZE CHART

|       | XS    | S     | М     | L     | XL    | 2XL   | 3XL   |
|-------|-------|-------|-------|-------|-------|-------|-------|
| Chest | 32-34 | 35-37 | 38-40 | 41-43 | 44-46 | 47-48 | 49-50 |