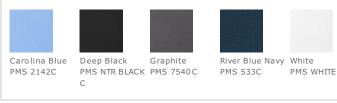

ron if needed.



front



back

#### **HOW TO MEASURE**



#### CHEST

With arms down at sides, measure around the upper body, under arms and over the fullest part of the chest.

#### ARM

Place hand on hip. Start at the center of the back of the neck and measure across the shoulder, to the elbow, and then down to the wrist.

#### NECK

Measure around the base of the neck, inserting a finger or two between the tape and neck for comfort.

## SIZE CHART

|       | XS     | S      | М      | L      | XL     | 2XL    |
|-------|--------|--------|--------|--------|--------|--------|
| Chest | 32-34  | 35-37  | 38-40  | 41-43  | 44-46  | 47-49  |
| Neck  | 16 3/8 | 16 3/8 | 16 7/8 | 17 3/8 | 18 3/8 | 19 1/8 |
| Arm   | 30 1/2 | 32     | 34     | 35     | 36 1/2 | 37 1/2 |

# COLOR INFORMATION