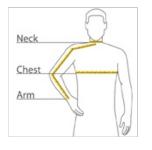

#### **HOW TO MEASURE**

#### CHEST

With arms down at sides, measure around the upper body, under arms and over the fullest part of the chest.

#### ARM

Place hand on hip. Start at the center of the back of the neck and measure across the shoulder, to the elbow, and then down to the wrist.

#### NECK

Measure around the base of the neck, inserting a finger or two between the tape and neck for comfort.

## SIZE CHART

|       | XS     | S      | М      | L      | XL     | 2XL    |
|-------|--------|--------|--------|--------|--------|--------|
| Chest | 32-34  | 35-37  | 38-40  | 41-43  | 44-46  | 47-49  |
| Neck  | 16 3/8 | 16 3/8 | 16 7/8 | 17 3/8 | 18 3/8 | 19 1/8 |
| Arm   | 30 1/2 | 32     | 34     | 35     | 36 1/2 | 37 1/2 |