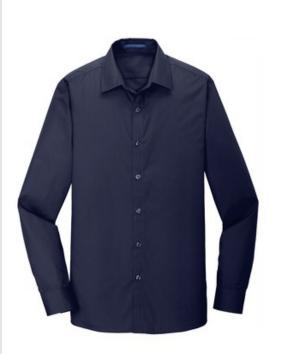

# Port Authority <sup>®</sup> Slim Fit Carefree Poplin Shirt. W103

Lightweight and breathable, our cotton-rich shirts keep their professional edge thanks to a stainrelease finish, which releases stains during washing. Budget-friendly and durable, these virtually carefree shirts feature an Easy Care blend and finish. They also color-coordinate with our Core Classic Pique Polos for seamless uniforming.

3.3-ounce, 55/45 cotton/poly

• For those who prefer a slim (but not tight) fit that sits closer to the body

- Dyed-to-match buttons
- Open collar
- Button-through sleeve plackets
- Adjustable cuffs