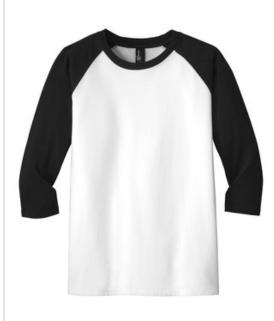

# District <sup>®</sup> Youth Very Important Tee <sup>®</sup> 3/4-Sleeve . DT6210Y

With major-league style, this raglan is comfortable and laid-back.

- 4.3-ounce, 100% ring spun combed cotton
- 50/50 ring spun combed cotton/poly (Heathers, Frost)
- 90/10 ring spun combed cotton/poly (Light Heather Grey)
- Tear-away tag

### COLOR INFORMATION

White

Heathered Navy/Heathered Red/ Light Heather White Grey/White

2IST