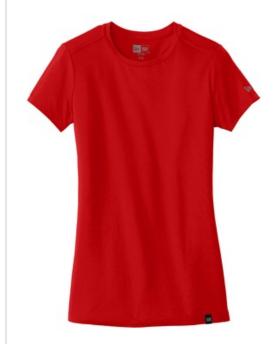

# New Era <sup>®</sup> Ladies Heritage Blend Crew Tee. LNEA100

Our 60/40 blend creates an unbelievably soft tee with the comfort of a past era.

- 4.4-ounce, 60/40 ring spun combed cotton/poly,
- Heat transfer label for tag-free comfort
- Reverse neck and shoulder taping
- Heat transfer New Era flag logo on left sleeve
- Woven New Era badge at hem