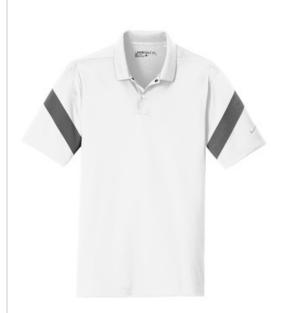

# Nike Golf Dri-FIT Commander Polo. 881657

Take command of the course or the office in this retail-inspired polo that has a modern stripe frame design across the back and wrapped around each sleeve. Dri-FIT moisture management technology delivers true performance. Details include a flat knit collar, two-snap placket and open hem sleeves. A contrast heat transfer Swoosh design trademark is on the left sleeve. Made of 5.3-ounce, 100% polyester Dri-FIT fabric.