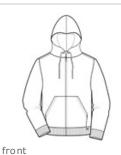

# Russell Outdoors<sup>™</sup> Realtree<sup>®</sup> Full-Zip Hooded Sweatshirt. RO78ZH

A warm hooded sweatshirt for cold days in the woods or on the trail.

- 8-ounce, 50/50 cotton/poly
- Air jet yarn for a soft, pill-resistant finish
- Two-ply, lined hood with antique brass
- grommets and brown drawcord
- Tag-free label
- Set-in sleeves
- Antique brass YKK zipper
- Rib knit cuffs and waistband
- Front pockets