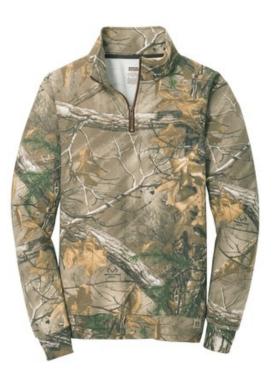

# Russell Outdoors<sup>™</sup> Realtree<sup>®</sup> 1/4-Zip Sweatshirt. RO78Q

Season after season, every outdoor enthusiast needs a layerable 1/4-zip.

- 8-ounce, 50/50 cotton/poly
- Air jet yarn for a soft, pill-resistant finish
- Cadet collar
- Tag-free label
- Set-in sleeves
- Antique brass YKK zipper
- Rib knit cuffs and waistband

Due to the nature of 50/50 cotton/poly camo fabrics, special care must be taken throughout the printing process.

## CARE INSTRUCTIONS

Machine wash cold. Use only non-chlorine bleach. Tumble dry low. Do not iron or dry clean if decorated.

front