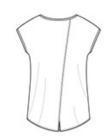

## District Made<sup>®</sup> Ladies Drapey Cross-Back Tee. DM416

This flowy tee is absolutely attention-getting.

- 3.9-ounce, 70/30 poly/rayon, 40 singles
- Dolman sleeves
- Crossover back