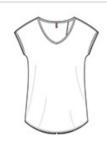

## District Made<sup>®</sup> Ladies Drapey Cross-Back Tee. DM416

This flowy tee is absolutely attention-getting.

- 3.9-ounce, 70/30 poly/rayon, 40 singles
- Dolman sleeves
- Crossover back