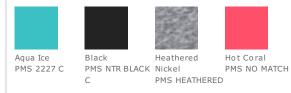

## District Made<sup>®</sup> Ladies Drapey Cross-Back Tee. DM416

This flowy tee is absolutely attention-getting.

- 3.9-ounce, 70/30 poly/rayon, 40 singles
- Dolman sleeves
- Crossover back

## CARE INSTRUCTIONS

Wash cold. Do not use softener. Tumble dry low. Warm iron if needed



front









BUST

With arms down at sides, measure around the upper body, under arms and around the fullest part of the bust.

## SIZE CHART

|      | XS    | S     | Μ     | L     | XL    | XXL   | 3XL   | 4XL   |
|------|-------|-------|-------|-------|-------|-------|-------|-------|
| Size | 0/2   | 4/6   | 8/10  | 12/14 | 16/18 | 20/22 | 22/24 | 24/26 |
| Bust | 32-34 | 35-36 | 37-38 | 39-41 | 42-44 | 45-47 | 48-50 | 51-53 |

## COLOR INFORMATION