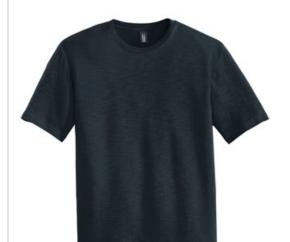

# District Made $^{\mathbb{R}}$ Mens Super Slub $^{^{\mathsf{TM}}}$ Crew Tee. DM3000

Defined slub cotton adds more dimension to this everyday tee.

- 4.3-ounce, 100% ring spun cotton, 34 singles
- Tear-away tag

Super Slub fabric infuses each garment with unique character. Please allow for slight color variations.