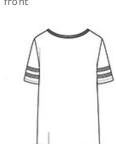

## Alternative Varsity Vintage 50/50 Tee. AA5058

Exclusive Style! It's your favorite sports jersey in a relaxed t-shirt form. Sleeve striping and contrast collar evoke a nod to athleticism.

- 4.4-ounce, 50/50 cotton/poly
- Relaxed fit
- Tear-away label
- Contrast bound neckline, mitered at center front
- Contrast stripes on sleeves

Machine wash cold. Tumble dry low.

front

back