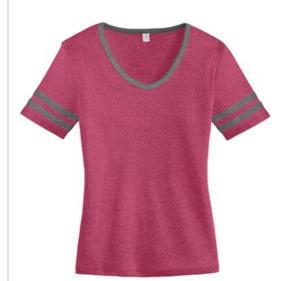

## Alternative Varsity Vintage 50/50 Tee. AA5058

Exclusive Style! It's your favorite sports jersey in a relaxed t-shirt form. Sleeve striping and contrast collar evoke a nod to athleticism.

- 4.4-ounce, 50/50 cotton/poly
- Relaxed fit
- Tear-away label
- Contrast bound neckline, mitered at center front
- Contrast stripes on sleeves

Vintage 50/50 fabric infuses each garment with unique character. Please allow for slight color variations.

Alternative Apparel reserves the right to prohibit the addition to any Alternative Apparel product any mark, name, design or logo that does not meet the high standards of the brand. Please contact your sales representative with questions. These products may not be resold without embellishment.