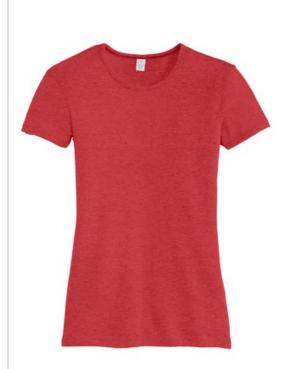

## Alternative The Keepsake Vintage 50/50 Tee. AA5052

BUST

A 50/50 blend that's the ultimate basic. So soft and effortlessly cool, you'll forget you have it on-at home or on the move.

- 4.4-ounce, 50/50 cotton/poly
- Slim fit
- Tear-away label
- Bound neck
- Blind stitch hems