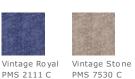

w for slight color variations. Alternative Apparel reserves the right to prohibit the

addition to any Alternative Apparel product any mark, name, design or logo that does not meet the high standards of the brand. Please contact your sales representative with questions. These products may not be resold without embellishment. CARE INSTRUCTIONS

Machine wash cold. Tumble dry low.





#### HOW TO MEASURE



#### CHEST

With arms down at sides, measure around the upper body, under arms and over the fullest part of the chest.

#### SIZE CHART

Vintage Pine

PMS 5625 C

|       | XS    | S     | М     | L     | XL    | 2XL   | 3XL   |
|-------|-------|-------|-------|-------|-------|-------|-------|
| Chest | 33-35 | 36-38 | 39-41 | 42-44 | 45-47 | 48-50 | 51-53 |

### **COLOR INFORMATION**





Maize

PMS 149 C



Navy

White

PMS WHITE







Silver Smoke PMS COOL GREYPMS 423 C 3 C



Orange









Vintage Iris

Vintage Navy PMS NO MATCH PMS NO MATCH