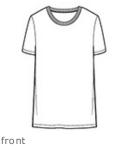

## Alternative The Keeper Vintage 50/50 Tee. AA5050

Our first 50/50 blend tee is the last one you'll ever want. Breathable and cool, The Keeper is made to live with you.

- 4.4-ounce, 50/50 cotton/poly
- Classic fit
- Tear-away label
- Bound neck
- Blind stitch hem