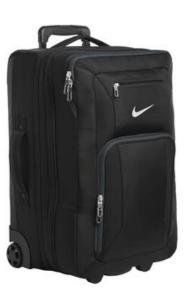

## Nike Golf Elite Roller TG0238

The ideal travel companion, this bag has inline skate wheels and specialized pockets for extended trips. An expandable main compartment and telescoping handle deliver extra storage and easy transportation.

- 900D polyester/1,680D ballistic nylon
- 150D polyester lining
- Contrast welded Swoosh design trademark
- Zippered interior mesh pockets
- Zippered exterior pocket
- ID sleeve
- Dimensions: 23"h x 14"w x 10"d; Approx. 3,220
  cubic inches (expanded)

\*Bags not intended for use by children 12 and under. CARE INSTRUCTIONS Wipe clean with a damp cloth.

front