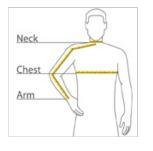

#### HOW TO MEASURE

### CHEST

With arms down at sides, measure around the upper body, under arms and over the fullest part of the chest.

#### ARM

Place hand on hip. Start at the center of the back of the neck and measure across the shoulder, to the elbow, and then down to the wrist.

## NECK

Measure around the base of the neck, inserting a finger or two between the tape and neck for comfort.