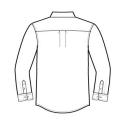

# Red House<sup>®</sup> Tall Pinpoint Oxford Non-Iron Shirt. TLRH240

Crafted from 3.8-ounce, 100% cotton, this elegant pinpoint oxford has a wrinkle-resistant finish so you always look your best-no iron required. Details like taped seams, adjustable cuffs, buttonthrough sleeve plackets, RH engraved buttons and a shirttail hem complement the sharp look. Buttondown collar, left chest patch pocket and back box pleat.