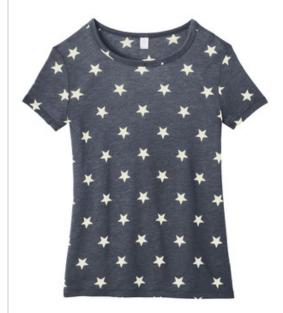

# Alternative Eco-Jersey<sup>™</sup> Ideal Tee.AA1940

Crafted from our signature Eco-Jersey tri-blend, the Ideal Tee is the perfect go-to tee that is flattering and comfortable enough for every day.

- 4.13-ounce, 50/38/12 poly/cotton/rayon
- Classic fit
- Bound self-neckband
- Blind stitch hems

Eco-Jersey fabric infuses each garment with unique character. Please allow for slight color variations. Alternative Apparel reserves the right to prohibit the addition to any Alternative Apparel product any mark, name, design or logo that does not meet the high standards of the brand. Please contact your sales representative with questions. These products may not be resold without embellishment.