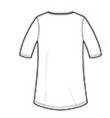

# ANVIL<sup>®</sup> Anvil<sup>®</sup> Ladies Tri-Blend Deep Scoop Neck 1/2-Sleeve Tee. 6756L

- 4.2-ounce, 50/25/25 poly/combed ring spun cotton/rayon
- TearAway<sup>™</sup> label
- Side seamed
- Deep scoop neck with self-fabric neck binding
- Double-needle 1/2 sleeves and curved bottom hem

## CARE INSTRUCTIONS

Machine wash warm, inside out, with like colors. Only non-chlorine bleach. Tumble dry medium. Do not iron if decorated. Do not dry clean.

front