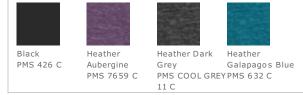

- Deep scoop neck with self-fabric neck binding
- Double-needle 1/2 sleeves and curved bottom hem

## CARE INSTRUCTIONS

Machine wash warm, inside out, with like colors. Only non-chlorine bleach. Tumble dry medium. Do not iron if decorated. Do not dry clean.

front





### **HOW TO MEASURE**



BUST

With arms down at sides, measure around the upper body, under arms and around the fullest part of the bust.

### SIZE CHART

|       | XS    | S     | М     | L     | XL    | 2XL   |
|-------|-------|-------|-------|-------|-------|-------|
| Size  | 0/2   | 4/6   | 8/10  | 12/14 | 16/18 | 20/22 |
| Bust  | 33-34 | 35-36 | 37-38 | 39-40 | 41-42 | 43-44 |
| Waist | 25-26 | 27-28 | 29-30 | 31-32 | 33-34 | 35-36 |
| Hips  | 35-36 | 37-38 | 39-40 | 41-42 | 43-44 | 45-46 |

### COLOR INFORMATION