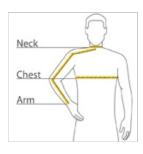

#### **HOW TO MEASURE**

## CHEST

With arms down at sides, measure around the upper body, under arms and over the fullest part of the chest.

#### ARM

Place hand on hip. Start at the center of the back of the neck and measure across the shoulder, to the elbow, and then down to the wrist.

#### NECK

Measure around the base of the neck, inserting a finger or two between the tape and neck for comfort.