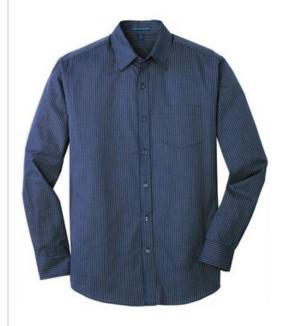

# Port Authority® Micro Tattersall Easy Care Shirt. W643

We put a new spin on a traditional pattern with our yarn-dyed micro tattersall. Made from an Easy Care blend, this versatile shirt fights wrinkles, is ideal for everyday wear and is a forward-thinking option for corporate uniforming programs.

- 3.5-ounce, 60/40 cotton/poly
- Dyed-to-match buttons
- Hidden button-down collar
- Outside back pleats
- Left chest pocket
- Button-through sleeve plackets
- Two-button adjustable cuffs
- Shirttail hem