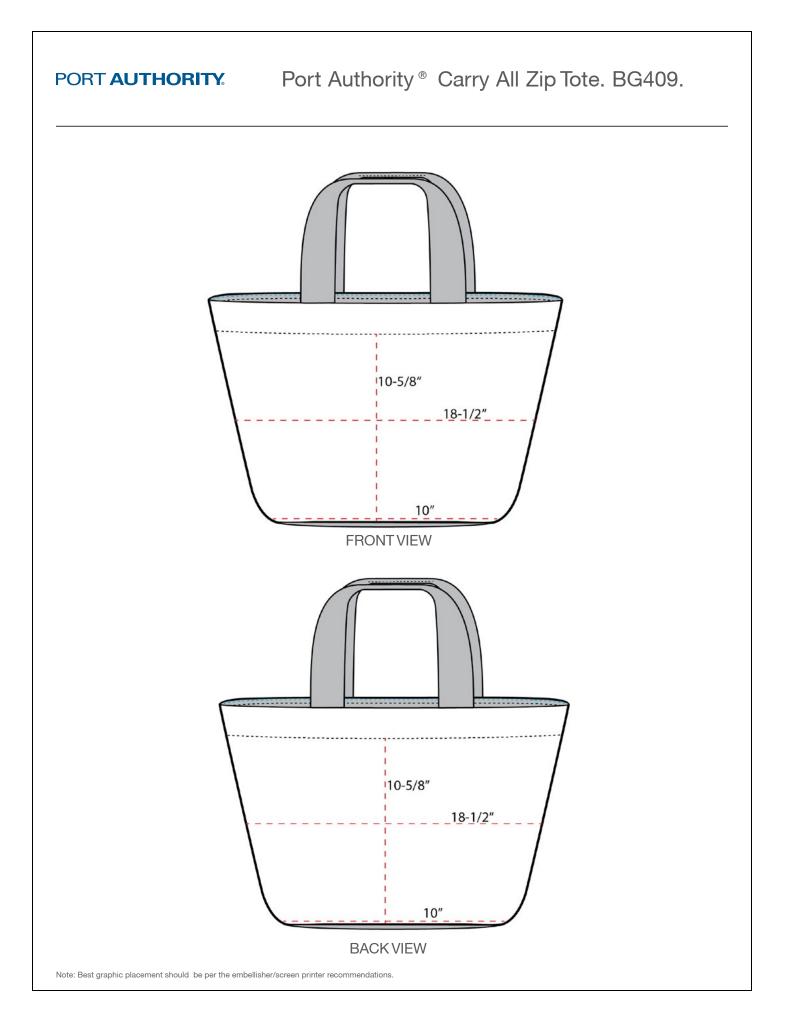

## Port Authority <sup>®</sup> Carry All Zip Tote. BG409.

A zippered top closure and a squared bottom makes this European-inspired tote perfect for shopping, travel, work, school and more.

- 600 denier polyester canvas
- Over-the-shoulder length web handles
- Interior hanging pocket with hook and loop closure
- Dimensions: 12"h x 19.5"w (top), 10"w (bottom) x 10"d, Approx. 1,112 cubic inches