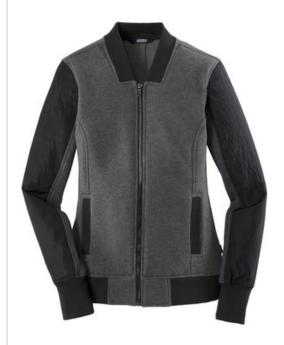

# OGIO® Ladies Crossbar Jacket. LOG506

The comfort of fleece merges with water-resistant, quilted woven overlays making the Crossbar the ultimate performance hybrid jacket.

- 75/25 cotton/poly fleece
- 100% poly woven quilted overlays
- Modified rib knit collar
- Exposed metal zippers
- Front welt pockets with quilted detail
- Woven OGIO badge on left side seam
- Embroidered O on bottom right sleeve
- Extended rib knit cuffs
- Rib knit at open hem