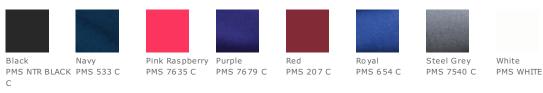

rink resistance. A novel neckline option for a feminine look.

- 5-ounce, 65/35 poly/cotton pique
- Self-fabric collar
- Y-neck placket
- Double-needle armhole seams and hem

### CARE INSTRUCTIONS

Machine wash cold. Wash with like colors. Do not bleach. Tumble dry low. Warm iron if necessary









#### **HOW TO MEASURE**



#### BUST

With arms down at sides, measure around the upper body, under arms and around the fullest part of the bust.

#### SIZE CHART

| _ |      | XS    | S     | М     | L     | XL    | XXL   | 3XL   | 4XL   |
|---|------|-------|-------|-------|-------|-------|-------|-------|-------|
|   | Size | 2     | 4/6   | 8/10  | 12/14 | 16/18 | 20/22 | 24/26 | 28/30 |
|   | Bust | 32-34 | 35-36 | 37-38 | 39-41 | 42-44 | 45-47 | 48-51 | 52-55 |

#### COLOR INFORMATION