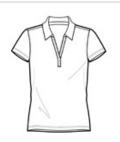

# Port Authority<sup>®</sup> Ladies Silk Touch<sup>™</sup> Y-Neck Polo. L5001

Same Silk Touch softness. Same wrinkle and shrink resistance. A novel neckline option for a feminine look.

- 5-ounce, 65/35 poly/cotton pique
- Self-fabric collar
- Y-neck placket
- Double-needle armhole seams and hem