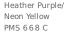

## **COLOR INFORMATION**

Neon Yellow

PMS 7455 C

Black/ Dark Grey Heather Blue/

PMS 426 C

the chest.

С