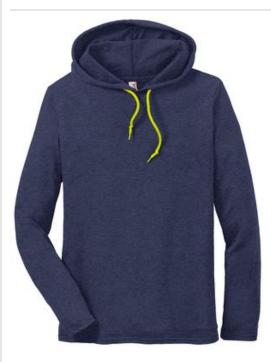

## Anvil<sup>®</sup> 100% Ring Spun Cotton Long Sleeve Hooded T-Shirt 987

- 4.5-ounce, 100% ring spun combed cotton
- TearAway<sup>™</sup> label
- Relaxed, unlined hood with contrast drawcord
- Double-needle neck, sleeves and hem
- Heathers are 40/60 cotton/poly