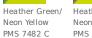

## **COLOR INFORMATION**

Neon Yellow

PMS 7455 C

Black/ Dark Grey Heather Blue/

PMS 426 C

the chest.

С